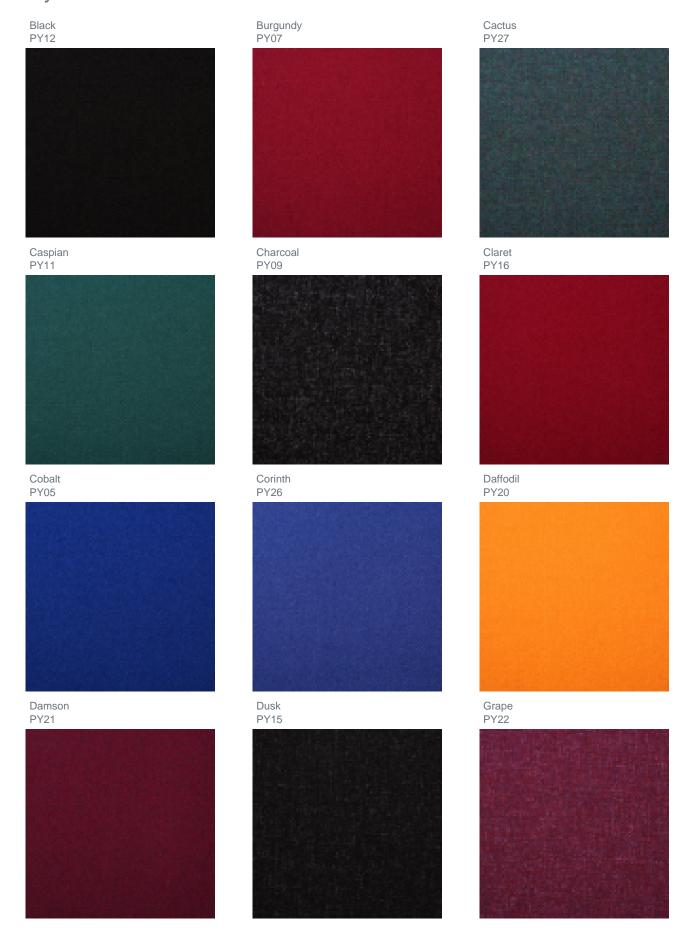

## Pyra™

| Application:                                                                                                        |
|---------------------------------------------------------------------------------------------------------------------|
| Jpholstery fabric                                                                                                   |
| Composition:                                                                                                        |
| 100% Polypropylene                                                                                                  |
| Width:                                                                                                              |
| 143cm Tolerance ± 2%                                                                                                |
| Weight:                                                                                                             |
| 225gms/m2 Tolerance ± 5%                                                                                            |
| Abrasion:                                                                                                           |
| Tested in accordance with BS EN ISO 12947-1:1999 as modified by Annex F of BS 2543: 2006 to 60,000 rubs Martindale. |
| Meets the requirements of BS 2543: 2004                                                                             |
| Flame Retardancy:                                                                                                   |
| BS 7176: 2007 Direct Test for Low Hazard premises.                                                                  |
| BS EN 1021 – 1&2: 2006 (passes cigarette and match)                                                                 |
| Note: Flammability performance is dependent on foam used.                                                           |
| Light Fastness:                                                                                                     |
| 5+ (ISO 105 – B02:1999)                                                                                             |
| Colour Matching:                                                                                                    |
|                                                                                                                     |