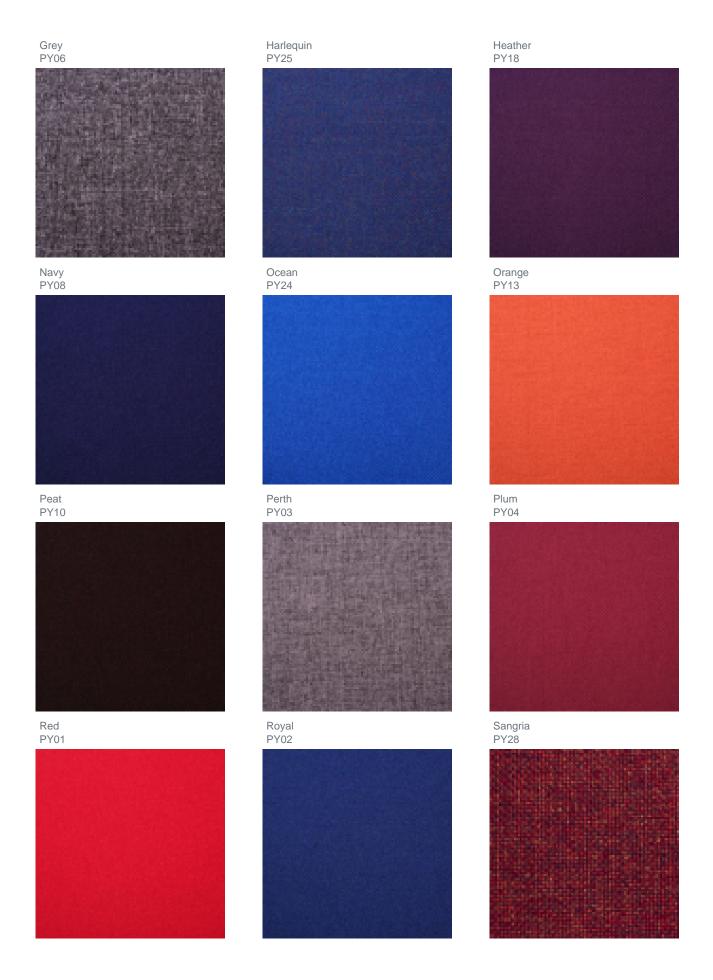

## Pyra™

| Application:                                                                                                        |
|---------------------------------------------------------------------------------------------------------------------|
| Jpholstery fabric                                                                                                   |
| Composition:                                                                                                        |
| 100% Polypropylene                                                                                                  |
| Width:                                                                                                              |
| 143cm Tolerance ± 2%                                                                                                |
| Weight:                                                                                                             |
| 225gms/m2 Tolerance ± 5%                                                                                            |
| Abrasion:                                                                                                           |
| Tested in accordance with BS EN ISO 12947-1:1999 as modified by Annex F of BS 2543: 2006 to 60,000 rubs Martindale. |
| Meets the requirements of BS 2543: 2004                                                                             |
| Flame Retardancy:                                                                                                   |
| BS 7176: 2007 Direct Test for Low Hazard premises.                                                                  |
| BS EN 1021 – 1&2: 2006 (passes cigarette and match)                                                                 |
| Note: Flammability performance is dependent on foam used.                                                           |
| Light Fastness:                                                                                                     |
| 5+ (ISO 105 – B02:1999)                                                                                             |
| Colour Matching:                                                                                                    |
|                                                                                                                     |